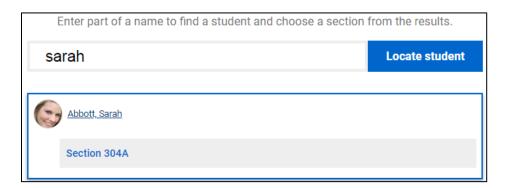

The student (or a number of students meeting the search criteria) will be returned in a list. Clicking on the student will show the group the student is enrolled in as part of this product. The instructor can then select the group.