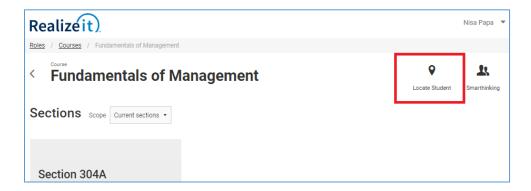

## **FEATURE USE**

The Instructor UI groupings page has been updated with the *Locate student* functionality.

Clicking on *Locate Student* will provide a search function that can operate on the student's username, first name or surname.

The student (or a number of students meeting the search criteria) will be returned in a list. Clicking on the student will show the group the student is enrolled in as part of this product. The instructor can then select the group.